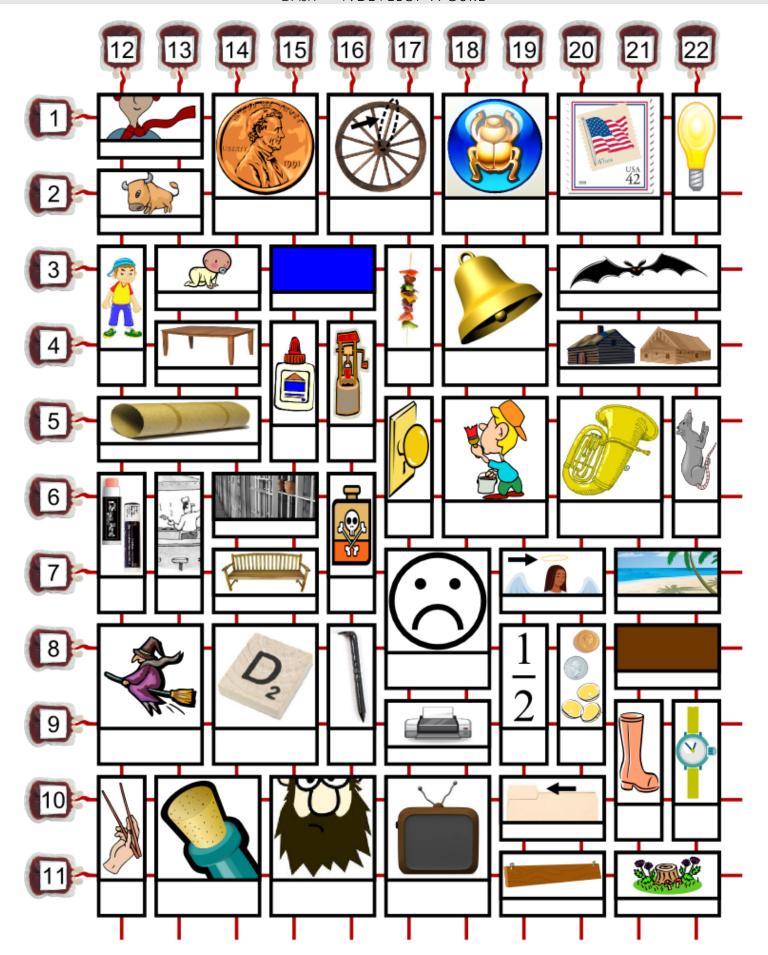

## **DETAILS:**

DASH<sup>5</sup> is isolating a two-word component of a potential cure. We've begun drawing blood from several patients, and these "drawings" can be found in the grid enclosed. Each row and column contains exactly one matching pair of drawings, representing similar words. Record these pairs on the second page enclosed, listing the drawings within each row or column from left to right or top to bottom. Any drawings that go unused, and blood types that occur less frequently, should be used in your final analysis.

RESULT: SCORE: 30pts

| <u>-</u> + =                                  | <u>-</u> + =                                       |
|-----------------------------------------------|----------------------------------------------------|
| 2 - + =                                       | <u>  13                                   </u>     |
| 3 <u>+</u> =                                  | <u>-</u> + =                                       |
| <u>-</u> + =                                  | <u>  15                                   </u>     |
| <u></u>                                       | <u>-</u> + =                                       |
| 6 <u>+ = </u>                                 | <u>-</u> + =                                       |
|                                               | <u>-</u> + =                                       |
| 8 <u>+ =</u>                                  | <u>-</u> + =                                       |
| 9 - + =                                       | +_=                                                |
| <u>10</u> - + =                               | <u>-</u> + =                                       |
| <u>  11                                  </u> | + =                                                |
| CLUE FOR FIRST HALF OF ANSWER  + =            | CLUE FOR SECOND HALF OF ANSWER HALF OF ANSWER  + = |